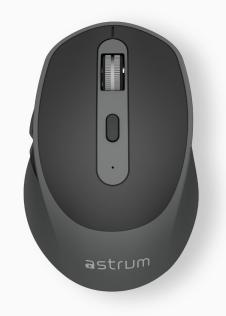

## Astrum Wireless Dual Mode Rechargeable Mouse Black/Grey - MW410

## **Features**

- Dual-mode rechargeable wireless mouse with Bluetooth and 2.4GHz, black/grey design for versatile use
- Dual mode: 2.4GHz and Bluetooth connectivity
- · Rechargeable design for eco-friendly and cost-effective use
- Ergonomic design for comfort during long sessions
- 1600DPI tracking for smooth and precise control