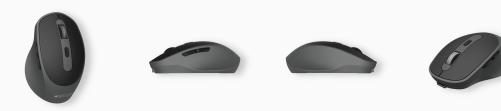

## Astrum Wireless Dual Mode Rechargeable Mouse Black/Grey - MW410

## **Features**

- Dual-mode rechargeable wireless mouse with Bluetooth and 2.4GHz, black/grey design for versatile use
- Dual mode: 2.4GHz and Bluetooth connectivity
- · Rechargeable design for eco-friendly and cost-effective use
- Ergonomic design for comfort during long sessions
- 1600DPI tracking for smooth and precise control