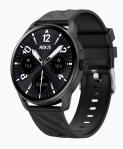

## Smartwatch BT5.3 360x360px IPX36 Black - MT410

## **Key Feature**

- 360x360px display smartwatch with IPX36 waterproof rating in Black
- 360x360px high-definition display for crystal clear visuals
- Bluetooth 5.3 for fast and reliable connection
- IPX36 waterproof for water and dust resistance
- Fitness tracking, including heart rate and activity monitoring