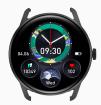

## Smartwatch BT5.3 360x360px IPX36 Black - MT410

## **Key Feature**

- 360x360px display smartwatch with IPX36 waterproof rating in Black
- 360x360px high-definition display for crystal clear visuals
- Bluetooth 5.3 for fast and reliable connection
- IPX36 waterproof for water and dust resistance
- Fitness tracking, including heart rate and activity monitoring