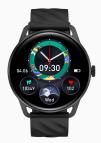

## Smartwatch BT5.3 360x360px IPX36 Black - MT410

## **Key Feature**

- 360x360px display smartwatch with IPX36 waterproof rating in Black
- 360x360px high-definition display for crystal clear visuals
- Bluetooth 5.3 for fast and reliable connection
- IPX36 waterproof for water and dust resistance
- Fitness tracking, including heart rate and activity monitoring