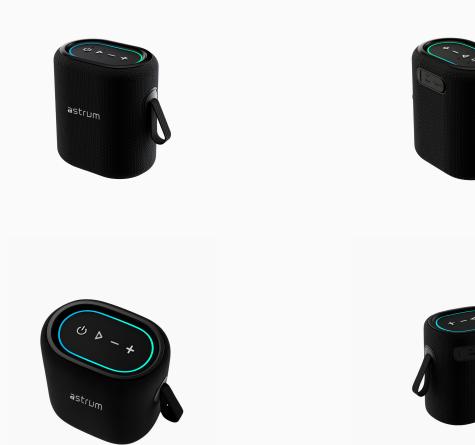

## Bluetooth Speaker BT5.3 12W TF LED TWS AUX - SP150

## **Key Feature**

- 12W Bluetooth speaker with TF, LED, TWS, and AUX support for versatile audio
- 12W output for immersive sound
- TF card and AUX support for easy connectivity
- LED lights for added visual effects
- Bluetooth 5.3 for fast and stable connection