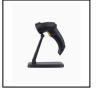

## Wireless 2D Barcode Scanner Laser with Stand - BS220

- Wireless 2D barcode scanner with laser scanning, includes a stand for hands-free scanning.
- Wireless connectivity for flexibility and mobility
- Laser scanning for reliable and fast barcode reading
- Comes with a stand for easy hands-free scanning
- Ideal for retail, warehouse, and logistics operations

## **Product Dimensions**