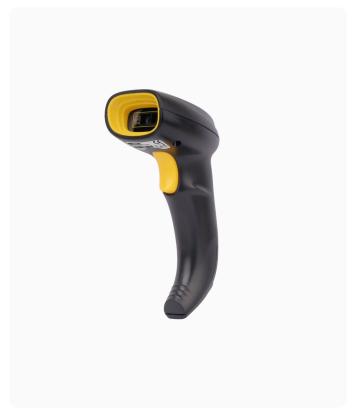

## Wireless 2D Barcode Scanner Laser with Stand - BS220

- Wireless 2D barcode scanner with laser scanning, includes a stand for hands-free scanning.
- Wireless connectivity for flexibility and mobility
- Laser scanning for reliable and fast barcode reading
- Comes with a stand for easy hands-free scanning
- Ideal for retail, warehouse, and logistics operations