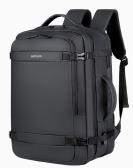

### Backpack 15" Expandable Design with USB Charging Port Black - LB310

## Key Feature

- Expandable 15" backpack with USB charging, ergonomic support, and flexible storage capacity.
- Expandable storage for daily or travel use
- Built-in USB charging port for convenience
- Holds laptops up to 15.6 inches
- Multiple compartments for better organization