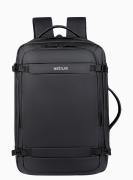

### Backpack 15" Expandable Design with USB Charging Port Black - LB310

## Key Feature

- Expandable 15" backpack with USB charging, ergonomic support, and flexible storage capacity.
- Expandable storage for daily or travel use
- Built-in USB charging port for convenience
- Holds laptops up to 15.6 inches
- Multiple compartments for better organization