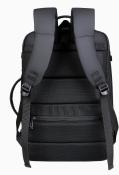

### Backpack 15" Expandable Design with USB Charging Port Black - LB310

## Key Feature

- Expandable 15" backpack with USB charging, ergonomic support, and flexible storage capacity.
- Expandable storage for daily or travel use
- Built-in USB charging port for convenience
- Holds laptops up to 15.6 inches
- Multiple compartments for better organization