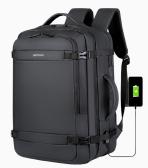

### Backpack 15" Expandable Design with USB Charging Port Black - LB310

## Key Feature

- Expandable 15" backpack with USB charging, ergonomic support, and flexible storage capacity.
- Expandable storage for daily or travel use
- Built-in USB charging port for convenience
- Holds laptops up to 15.6 inches
- Multiple compartments for better organization

#### **Technical Specifications**

- Cable Length: 1.0 meter (3.3ft)
- Type: USB-A to USB-C
- Speed: Up to 480mbps
- Power: 3.0A
- Cable OD: 3.5mm