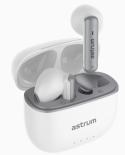

## TWS Earbuds ENC Auto Pair White - ET340

### **Key Feature**

- White ENC earbuds with automatic Bluetooth pairing and case
- ENC mic reduces background noise during calls
- Seamless Bluetooth auto connection
- White finish with secure and sleek fit
- Charging case with long battery backup