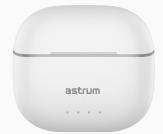

## TWS Earbuds ENC Auto Pair White - ET340

### **Key Feature**

- White ENC earbuds with automatic Bluetooth pairing and case
- ENC mic reduces background noise during calls
- Seamless Bluetooth auto connection
- White finish with secure and sleek fit
- Charging case with long battery backup