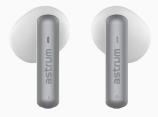

## TWS Earbuds ENC Auto Pair White - ET340

### **Key Feature**

- White ENC earbuds with automatic Bluetooth pairing and case
- ENC mic reduces background noise during calls
- Seamless Bluetooth auto connection
- White finish with secure and sleek fit
- Charging case with long battery backup