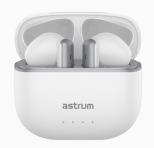

## TWS Earbuds ENC Auto Pair White - ET340

### **Key Feature**

- White ENC earbuds with automatic Bluetooth pairing and case
- ENC mic reduces background noise during calls
- Seamless Bluetooth auto connection
- White finish with secure and sleek fit
- Charging case with long battery backup