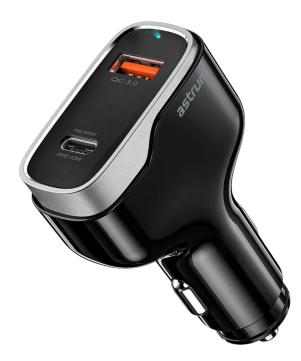

## Car Charger USB-C PD65W + USB-A QC18W - PRO GO PD85

• 65W PD USB-C + 18W QC USB-A car charger with 83W total output, dual smart ports & fast multi-device charging.

## **Specifications**

| Input         | DC 12V / 24V                                                                                                    |
|---------------|-----------------------------------------------------------------------------------------------------------------|
| Output USB-C: | 5V 3A / 9V- 3A / 12V -3A / 15V -3A / 20V -3.25A (PD 65W Max.) 3.3V-16V<br>= 3.25A / 3.3V- 21V=3A (PPS 63W Max.) |
| Output USB-A: | 3.6-6.5V - 3A / 6.5-9V - 2A / 9V-12V - 1.5A (QC 18WMax.)                                                        |
| Dual Output   | 83W combined                                                                                                    |
| Dimensions    | 81 x 63x 29mm (L x W x H)                                                                                       |