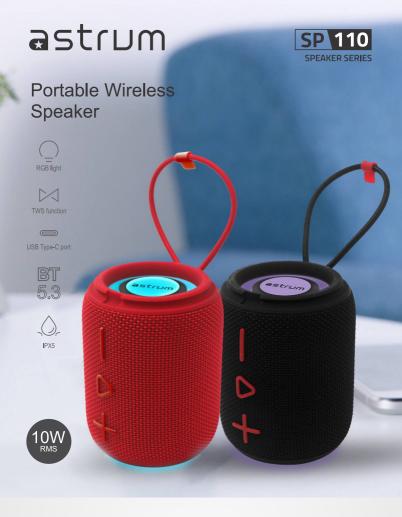

**High Quality Audio** 

Built-in 10W RMS speakers for crystal clear audio and bass delivery for an exceptional delightful listening experience.

up to 10 Meters

0 0

Ð **₩** Ø

Bluetooth V5.3

**IPX5** Rating

Designed to withstand the elements with its IPX5 water resistance rating, Whether you are at the beach, pool or outdoors this speaker is built to keep the party going.

Featuring a mesmerizing 10-color LED ambient display, creating a truly immersive audio-visual experience, and adding extra layer of excitement to your parties.

**RGB Colorful Ambien** 

Color selection Red Black

**Technical specification** 10W Power V5.3 L2CAP/A2DP/AVCTP Support

(Handsfree profiles) Working distance 10M Frequency response 120Hz-20KHz Speaker Power 10W SNR >90db

HSP/HFP

BT

Weight

Charging USB-C 3.7V 1500mAh Battery Music Playtime Up to 3 hours Charging time Up to 2 hours Speaker size 85\*89\*110mm