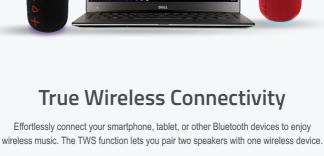

## The large capacity inbuilt battery provides up to 3 hours of continuous music playback

Non-Stop Playback

TF Card (32GB Max) USB-A input FM Radio Hand Free Calls

Multiple Playback Modes Supports various connection modes including Bluetooth, TF Card, USB disk, AUX and FM radion to cater to your diverse needs.